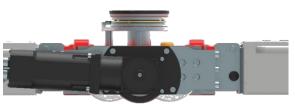

# POWER-Skate® XL PSX 12-24H

Load Moving Skate, radio-controlled, 3-point support, with lifting cylinder

# **Description:**

Battery-operated, radio remote-controlled heavy-duty load moving skate with integrated lifting cylinder for professional, in-house transport of heavy goods on clean and even floor. With only one single-joystick remote control every travel movement is proportionally and exactly executed. Equipped with LiFePo4 battery, radio control, chargers, turn table with an anti-slip pad, high-quality HTS nylon load wheels and polyurethane traction wheels. They are abrasion-resistant, non-marking and cut-resistant as well as suitable for all smooth floors. Combined with a rear S-skate or two bolted ROTOflex skates of the same height or slightly higher installation hight these skates form a safe overall 3-point load moving system. The capacity of the skates has to correspond to the load of the POWER-Skates.