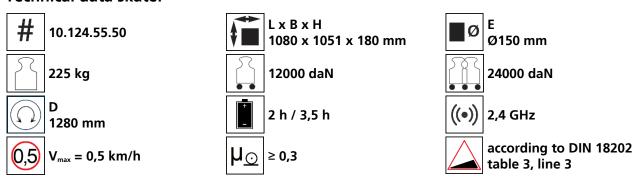

#### Technical data skate:

# Observe operating instruction, their safety instructions and local conditions!

dimensions of wheel,

turning circle D [mm] single skate

dimensions [mm]

IxBxH

area of wheel [mm²]

Running time under full load. charge time [h] with HTScharger. Fast charger on request.

capacity of skate [daN]

radio frequency (others on request)

wheel material layer, core: AL aluminium, NY nylon, PU polyurethane, ST steel

\* Not included in delivery.