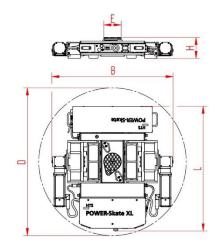

#### Technical data skate:

# Observe operating instruction, their safety instructions and local conditions!

dimensions of wheel,

turning circle D [mm] single skate

dimensions [mm]

IxBxH

area of wheel [mm²]

Running time under full load. charge time [h] with HTScharger. Fast charger on request.

capacity of skate [daN]

radio frequency (others on request)

wheel material layer, core: AL aluminium, NY nylon, PU polyurethane, ST steel

\* Not included in delivery.