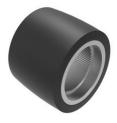

#### Technical data traction wheel:

93.000.11.00

PU 85 Shore A, ST

140 x 109 mm

19 x 100 = 1900 mm<sup>2</sup> ▼ 10.5 MPa

38 cm<sup>2</sup>