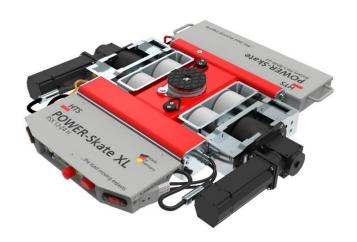

# POWER-Skate® XL PSX 12-24H

Load Moving Skate, radio-controlled, 3-point support, with lifting cylinder

# **Description:**

Battery-operated, radio remote-controlled heavy-duty load moving skate with integrated lifting cylinder for professional, in-house transport of heavy goods on clean and even floor. With only one single-joystick remote control every travel movement is proportionally and exactly executed. Equipped with LiFePo4 battery, radio control, chargers, turn table with an anti-slip pad, high-quality HTS nylon load wheels and polyurethane traction wheels. They are abrasion-resistant, non-marking and cut-resistant as well as suitable for all smooth floors. Combined with a rear S-skate or two bolted ROTOflex skates of the same height or slightly higher installation hight these skates form a safe overall 3-point load moving system. The capacity of the skates has to correspond to the load of the POWER-Skates.