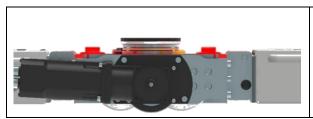

# POWER-Skate® XL PSX 12-24H

Load Moving Skate, radio-controlled, 3-point support, with lifting cylinder

# **Description:**

Battery-operated, radio remote-controlled heavy-duty load moving skate with integrated lifting cylinder for professional, in-house transport of heavy goods on clean and even floor. With only one single-joystick remote control every travel movement is proportionally and exactly executed. Equipped with LiFePo4 battery, radio control, chargers, turn table with an anti-slip pad, high-quality HTS nylon load wheels and polyurethane traction wheels. They are abrasion-resistant, non-marking and cut-resistant as well as suitable for all smooth floors. Combined with a rear S-skate or two bolted ROTOflex skates of the same height or slightly higher installation hight these skates form a safe overall 3-point load moving system. The capacity of the skates has to correspond to the load of the POWER-Skates.