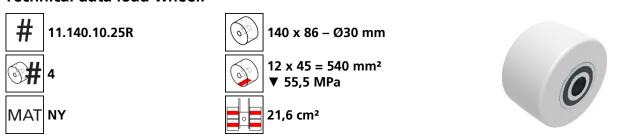

#### Technical data load wheel:

# Observe operating instruction, their safety instructions and local conditions!

dimensions of wheel,

turning circle D [mm] single skate

dimensions [mm]

IxBxH

area of wheel [mm²]

Running time under full load. charge time [h] with HTScharger. Fast charger on request.

capacity of skate [daN]

radio frequency (others on request)

wheel material layer, core: AL aluminium, NY nylon, PU polyurethane, ST steel

\* Not included in delivery.