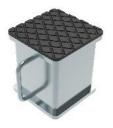

# POWER-Skate® XL PSX 12-24H

Load Moving Skate, radio-controlled, 3-point support, with lifting cylinder

# **Description:**

Battery-operated, radio remote-controlled heavy-duty load moving skate with integrated lifting cylinder for professional, in-house transport of heavy goods on clean and even floor. With only one single-joystick remote control every travel movement is proportionally and exactly executed. Equipped with LiFePo4 battery, radio control, chargers, turn table with an anti-slip pad, high-quality HTS nylon load wheels and polyurethane traction wheels. They are abrasion-resistant, non-marking and cut-resistant as well as suitable for all smooth floors. Combined with a rear S-skate or two bolted ROTOflex skates of the same height or slightly higher installation hight these skates form a safe overall 3-point load moving system. The capacity of the skates has to correspond to the load of the POWER-Skates.