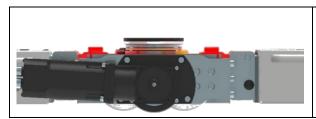

# POWER-Skate® XL PSX 20-40H

Load Moving Skate, radio-controlled, 3-point support, with lifting cylinder

### **Description:**

Battery-operated, radio remote-controlled heavy-duty load moving skate with integrated lifting cylinder for professional, in-house transport of heavy goods on clean and even floor. With only one single-joystick remote control every travel movement is proportionally and exactly executed. Equipped with LiFePo4 battery, radio control, chargers, turn table with an anti-slip pad, high-quality HTS nylon load wheels and polyurethane traction wheels. They are abrasion-resistant, non-marking and cut-resistant as well as suitable for all smooth floors. Combined with a rear S-skate or two bolted ROTOflex skates of the same height or slightly higher installation hight these skates form a safe overall 3-point load moving system. The capacity of the skates has to correspond to the load of the POWER-Skates.