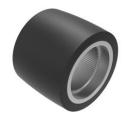

#### Technical data traction wheel:

93.000.11.00

PU 85 Shore A, ST

140 x 109 mm

19 x 100 = 1900 mm<sup>2</sup> ▼ 10,5 MPa

38 cm<sup>2</sup>