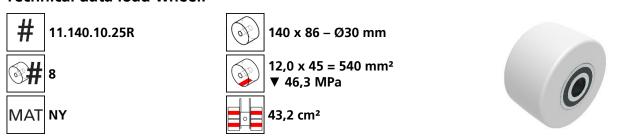

#### Technical data load wheel:

diameter of ball bearing [mm]

required friction coefficient

weight [kg] stroke [mm]

capacity of skate [daN]

maximum tensile load [daN] with 2 additional support points

wheel material layer, core: AL aluminium, NY nylon, PU polyurethane, ST steel