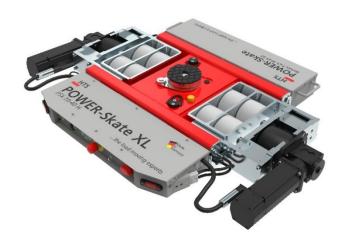

# POWER-Skate® XL PSX 20-40H

Load Moving Skate, radio-controlled, 3-point support, with lifting cylinder

### **Description:**

Battery-operated, radio remote-controlled heavy-duty load moving skate with integrated lifting cylinder for professional, in-house transport of heavy goods on clean and even floor. With only one single-joystick remote control every travel movement is proportionally and exactly executed. Equipped with LiFePo4 battery, radio control, chargers, turn table with an anti-slip pad, high-quality HTS nylon load wheels and polyurethane traction wheels. They are abrasion-resistant, non-marking and cut-resistant as well as suitable for all smooth floors. Combined with a rear S-skate or two bolted ROTOflex skates of the same height or slightly higher installation hight these skates form a safe overall 3-point load moving system. The capacity of the skates has to correspond to the load of the POWER-Skates.