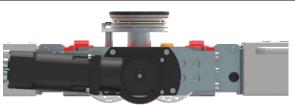

# POWER-Skate® XL PSX 20-40H

Load Moving Skate, radio-controlled, 3-point support, with lifting cylinder

### **Description:**

Battery-operated, radio remote-controlled heavy-duty load moving skate with integrated lifting cylinder for professional, in-house transport of heavy goods on clean and even floor. With only one single-joystick remote control every travel movement is proportionally and exactly executed. Equipped with LiFePo4 battery, radio control, chargers, turn table with an anti-slip pad, high-quality HTS nylon load wheels and polyurethane traction wheels. They are abrasion-resistant, non-marking and cut-resistant as well as suitable for all smooth floors. Combined with a rear S-skate or two bolted ROTOflex skates of the same height or slightly higher installation hight these skates form a safe overall 3-point load moving system. The capacity of the skates has to correspond to the load of the POWER-Skates.