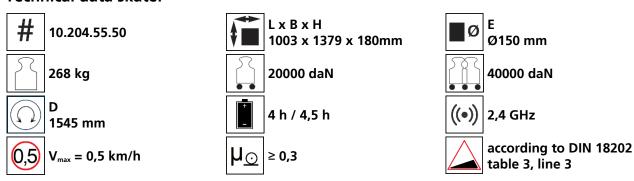

#### Technical data skate:

diameter of ball bearing [mm]

required friction coefficient

weight [kg] stroke [mm]

capacity of skate [daN]

maximum tensile load [daN] with 2 additional support points

wheel material layer, core: AL aluminium, NY nylon, PU polyurethane, ST steel