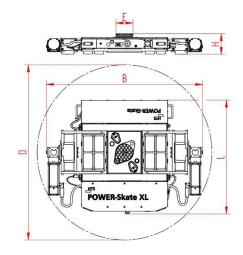

#### Technical data skate:

diameter of ball bearing [mm]

required friction coefficient

weight [kg] stroke [mm]

capacity of skate [daN]

maximum tensile load [daN] with 2 additional support points

wheel material layer, core: AL aluminium, NY nylon, PU polyurethane, ST steel